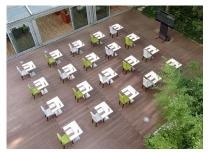

### Restaurant Esprit

- The capacity of 170 quests
- Czech and international cuisine
- Winter garden Orangerie with private garden

### Délicatesse Bistro

- · The modern bistro with a summer terrace
- Fresh sandwiches, salads, lunch menu, or homemade delicious desserts