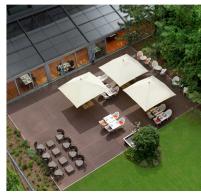

### Restaurant Esprit

- The capacity of 170 quests
- Czech and international cuisine
- Winter garden Orangerie with private garden

### Délicatesse Bistro

- · The modern bistro with a summer terrace
- Fresh sandwiches, salads, lunch menu, or homemade delicious desserts

### Location

- Next to the Prague Congress Centre
- 300 metres from Vyšehrad metro station (C)
- 2 metro stops from the city centre