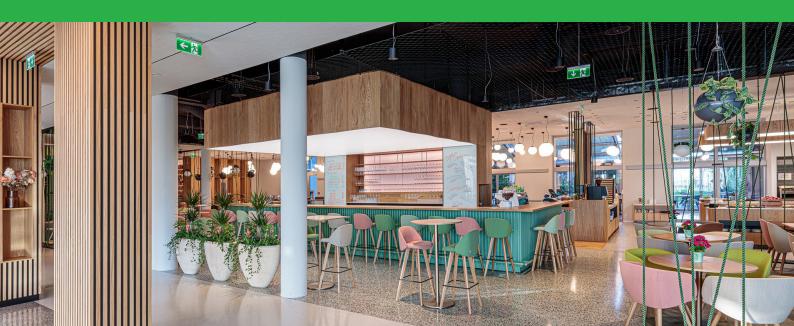

### Restaurant Esprit

- The capacity of 170 quests
- Czech and international cuisine
- Winter garden Orangerie with private garden

#### **Services**

- ATM
- 24/7 reception
- Free Wi-Fi
- · Hotel transfer
- Catering services
- · Coworking area
- · Large capacity underground garage
- · EV charging stations
- Minigym