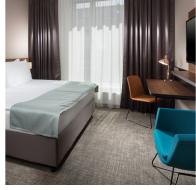

#### **Accommodation**

- 254 fully air-conditioned rooms in two categories: Standard and One bedroom suites
- Flat screen TV with international channels
- Pillow menu 5 types of pillows of your choice
- Tea and coffee-making facilities
- · Complimentary Wi-Fi
- Anti-allergenic bed linen
- · Iron and ironing board
- Electronic smoke detector
- Mini fridge
- Safe