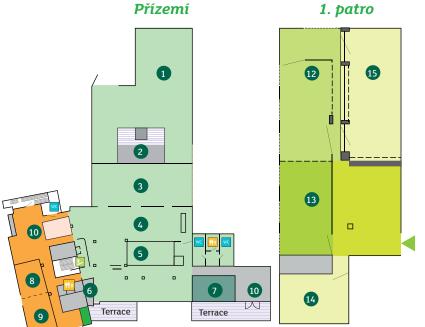

## Meeting rooms - layout, size, capacity

| MEETING ROOM | Room size (m²)                   | Classroom | Theatre | U-shape | Boardroom | Reception | Banquet |
|--------------|----------------------------------|-----------|---------|---------|-----------|-----------|---------|
| А            | 70 m²/ 1st floor                 | 32        | 42      | 20      | 24        | 58        | 32      |
| В            | 70 m² / 1st floor                | 32        | 42      | 20      | 24        | 58        | 32      |
| С            | 50 m² / 1st floor                | -         | -       | -       | 12        | -         | -       |
| D            | 90 m² / 1st floor                | 50        | 70      | 32      | 30        | 75        | 40      |
| Е            | 50 m <sup>2</sup> / Ground floor | 24        | 34      | 16      | 20        | 40        | 22      |
| F            | 45 m <sup>2</sup> / Ground floor | 24        | 34      | 16      | 20        | 40        | 22      |
| A + B        | 140 m <sup>2</sup> / 1st floor   | 75        | 120     | 48      | 45        | 115       | 65      |
| E + F        | 95 m² / Ground floor             | 54        | 70      | 42      | -         | 80        | 45      |
| Orangerie    | 130 m² / Ground floor            | 60        | 80      | 36      | 32        | 80        | 40      |
| Terrace      | 130 m² / Ground floor            | 80        | 80      | 40      | 35        | 80        | 50      |
| Garden       | 820 m² / Ground floor            | -         | -       | -       | -         | 200       | 200     |
| Pop-up       | 16 m² / Ground floor             | -         | -       | -       | 12        | -         | -       |

### 1. patro

Terrace Orangerie Restaurant Esprit Lobby bar Reception Coworking area Meeting room E Meeting room F

Garden

- 10 Pop-up
- 1 Délicatesse bistro Meeting room A
- Meeting room B
- Meeting room C
- Meeting room D