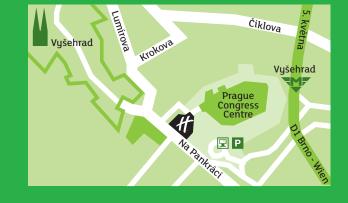

### Location

- Next to the Prague Congress Centre
- 300 metres from Vyšehrad metro station (C)
- 2 metro stops from the city centre